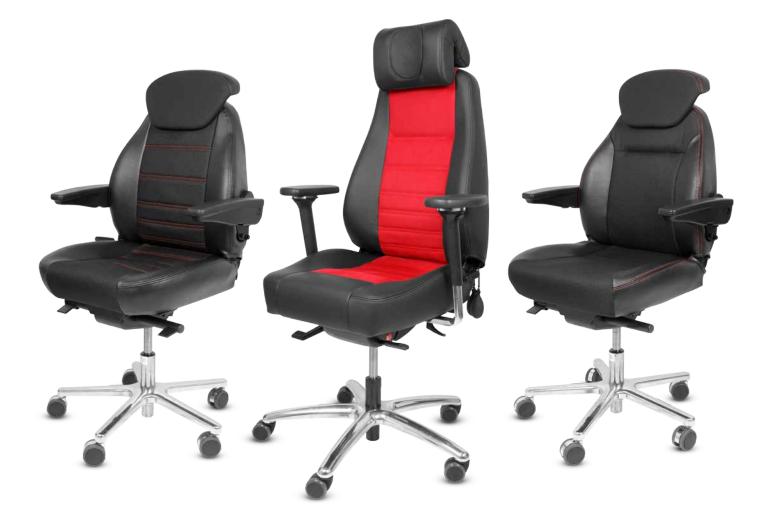

# LUXURY OFFICE CHAIRS

UNITEDSEATS FIRST IMPRESSION LUXURY OFFICE CHAIRS

## **REDUCE BACK PAIN** PROBLEMS WITH THE UNITEDSEATS LUXURY **OFFICE CHAIRS**

The demand for luxury ergonomic office chairs for work desks and 24 hour applications is on the increase.

People are spending longer hours behind their desks and sooner or later will suffer from back or muscular complaints. By using UnitedSeats luxury work chairs the risk of these symptoms is much reduced due to the quality and comfort of the product.

#### Create your own chair

With a range of options such as lumbar support, back angle adjustment, seat tilt and recline feature our chairs offer support and adjustability to get your body in the right position.

We also offer a bespoke service allowing you to select fabrics or leather, or a combination of both and to add armrests, headrest and for marine applications a footrest. Just contact us to let us know your requirements.