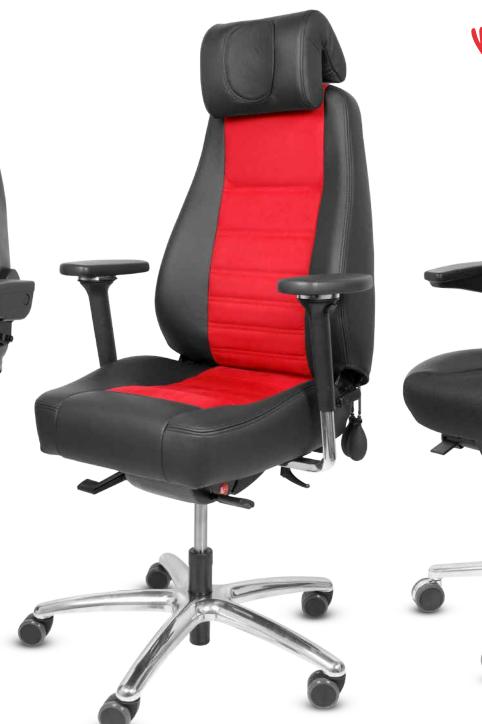

# LUXURY OFFICE CHAIRS

UNITEDSEATS FIRST IMPRESSION LUXURY OFFICE CHAIRS

#### Create your own chair

With a range of options such as lumbar support, back angle adjustment, seat tilt and recline feature our chairs offer support and adjustability to get your body in the right position.

We also offer a bespoke service allowing you to select fabrics or leather, or a combination of both and to add armrests, headrest and for marine applications a footrest. Just contact us to let us know your requirements.