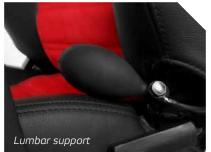

#### Create your own chair

With a range of options such as lumbar support, back angle adjustment, seat tilt and recline feature our chairs offer support and adjustability to get your body in the right position.