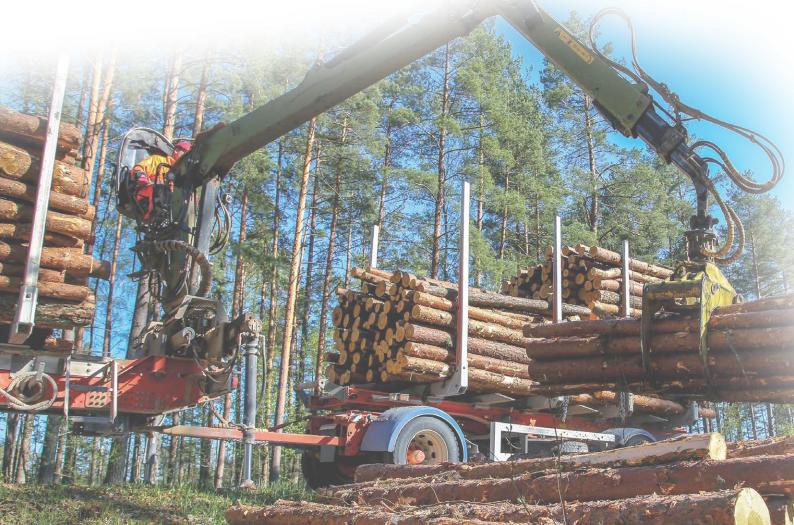

# United Seats... for Lorry mounted Forestry, loader and recycling cranes.

Our range comprises a selection of air and mechanical suspensions and a wide selection of seat uppers and seat pans. Our skill is in 'Uniting your seat'.

These small cranes fitted to lorries are mostly without a cabin and operate in all weathers. The forestry cranes in particular are used in moutain and remote areas and in very cold conditions (down to -40°c).