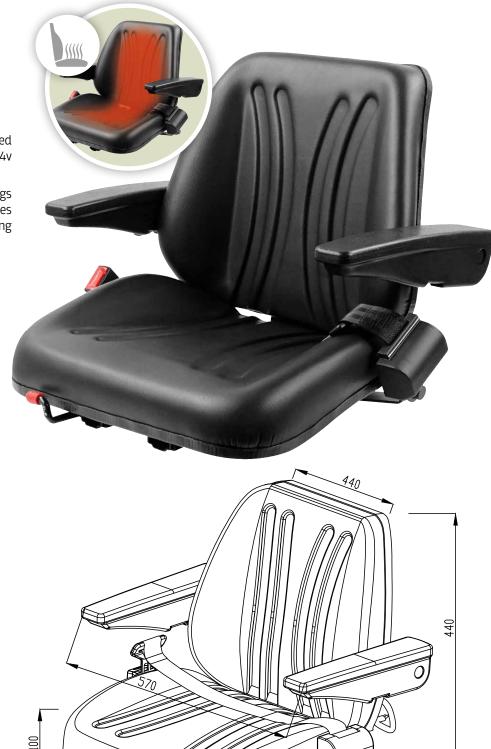

# 5011/5012 FH

**UnitedSeats 5011/5012 FH** are strong, fixed back comfortable static seats fitted with 24v heater elements.

The adjustable armrests are tested to 170kgs and the retractable seat belt provides operator safety for a high exposed sitting position. Slide rails give 150mm of travel.

# Standard features Heavy Duty PVC Low Back Seat Slide Rail Travel 150mm 150mm Armrests 170kg weight capacity Retractable Cast Balt

24v Heaters