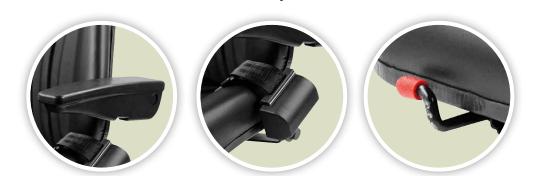

# 5011/5012 FH

**UnitedSeats 5011/5012 FH** are strong, fixed back comfortable static seats fitted with 24v heater elements.

The adjustable armrests are tested to 170kgs and the retractable seat belt provides operator safety for a high exposed sitting position. Slide rails give 150mm of travel.

### T0P35

**TOP35** features modern styling to suit latest machine types. Strong, low back seat with full back rest recliner and fold forward adjustment. Comfortable waterproof seat cushions with 24v integral heaters. Integral retractable seat belt for safety in high sitting positions.

### **Standard features Heavy Duty PVC** (HD Low Back Seat **Slide Rail Travel** 180mm @ 325mm centres 4 **Backrest adjustment** Retractable Seat Belt **24v Heaters** Fold forward feature **Optional features** Mechanical and air suspensions or available **Backrest extension** Armrests 185±10 170kg weight capacity **Comfort back** cushion **Document pouch** Non heated version Fabric trim