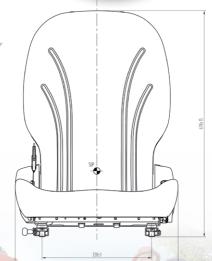

### T0P35

**TOP35** features modern styling to suit latest machine types. Strong, low back seat with full back rest recliner and fold forward adjustment. Comfortable waterproof seat cushions with 24v integral heaters. Integral retractable seat belt for safety in high sitting positions.

### **Standard features Heavy Duty PVC** (HD Low Back Seat **Slide Rail Travel** 180mm @ 325mm centres 4 **Backrest adjustment** Retractable Seat Belt **24v Heaters** Fold forward feature **Optional features** Mechanical and air suspensions or available **Backrest extension** Armrests 185±10 170kg weight capacity **Comfort back** cushion **Document pouch** Non heated version Fabric trim

550±15

280+3

28±1

50+10

P