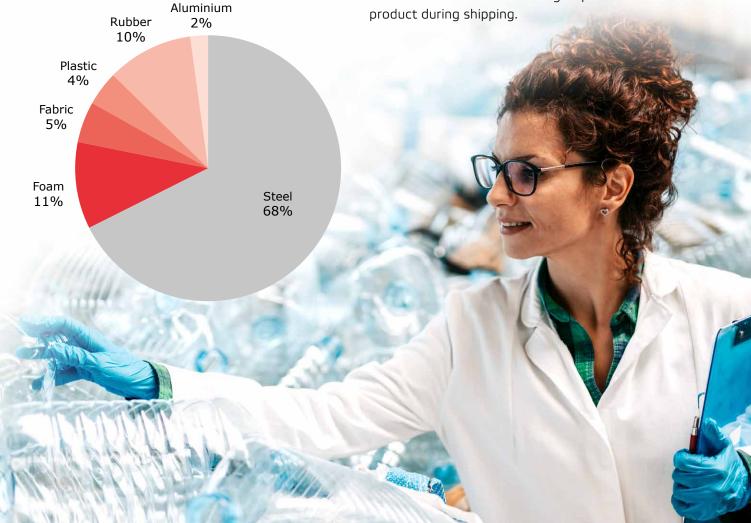

### Material Content

The LGV120/C7 Pro seat is constructed from steel, plastic, rubber, foam, fabric and other materials. The LGV120/C7 Pro is up to 94% recyclable based on the availability of recycling facilities.