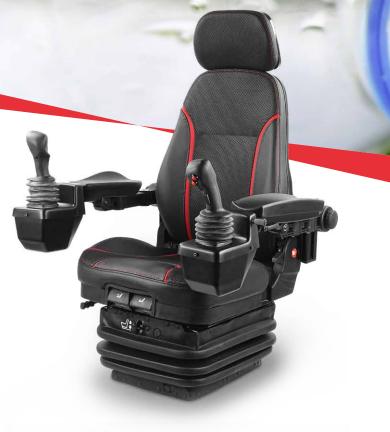

# **LGV120/C7 PRO**

This strong robust air seat for construction machines has the ability to carry operators up to 150 kg in weight.

It has mounting points that affix wide fully adjustable armrests and mounting pods. These can take various joystick controls. This arrangement provides an ergonomic operator seat that minimises risk of repetitive strain injuries to the hands and arms. All seat adjustments are close to hand and easy to operate.

With the new 'Regain' recycled fabric UnitedSeats can now offer the LGV120/C7 PRO seat for construction machines as a full 'Green-Line' product. Its Green credentials can be seen in this brochure.