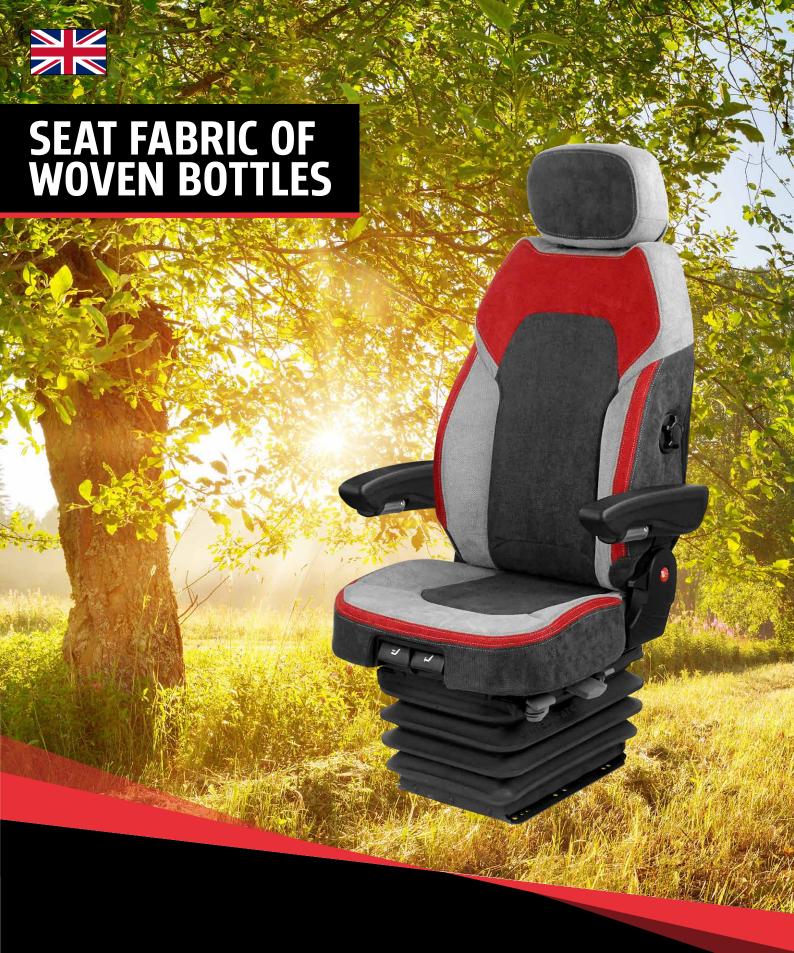

# LGV95/C8 PRO

This strong robust air seat for construction machines

## LGV95/C8 PRO

We have to be very careful with the world we all live in. Resources are limited and we need to focus on a better and cleaner world for the next generation.

Our commitment to corporate sustainability becomes stronger every day and naturally includes minimizing the environmental impact. More and more our seat design focusses fully on the "cradle to cradle" principle, meaning what resources, materials and methods are needed and what impact does these have and can we reuse all the material again. The Green-Line construction seats are based upon this circularity and the seats are up to 94% percent recyclable.

Next to the seat design and manufacturing processes we looked at the fabrics used on these new seats. Durability was always a key feature as well as fire resistance. Seat fabrics need to be comfortable and easy to clean as well. With the new Regain Fabrics® we have found a perfect solution. The "woven bottles®' fabric is unique, comfortable, and creates a fresh look.