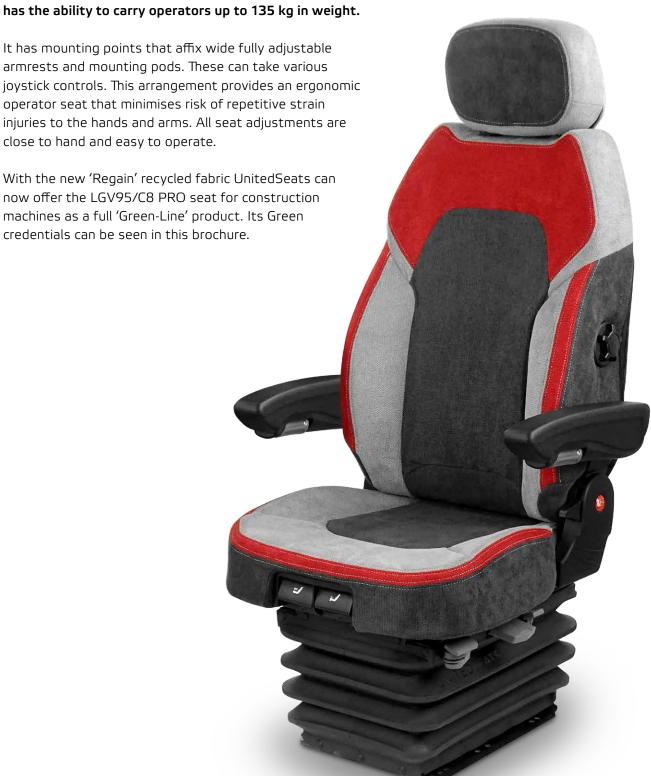

# LGV95/C8 PRO

This strong robust air seat for construction machines

Next to the seat design and manufacturing processes we looked at the fabrics used on these new seats. Durability was always a key feature as well as fire resistance. Seat fabrics need to be comfortable and easy to clean as well. With the new Regain Fabrics® we have found a perfect solution. The "woven bottles®' fabric is unique, comfortable, and creates a fresh look.