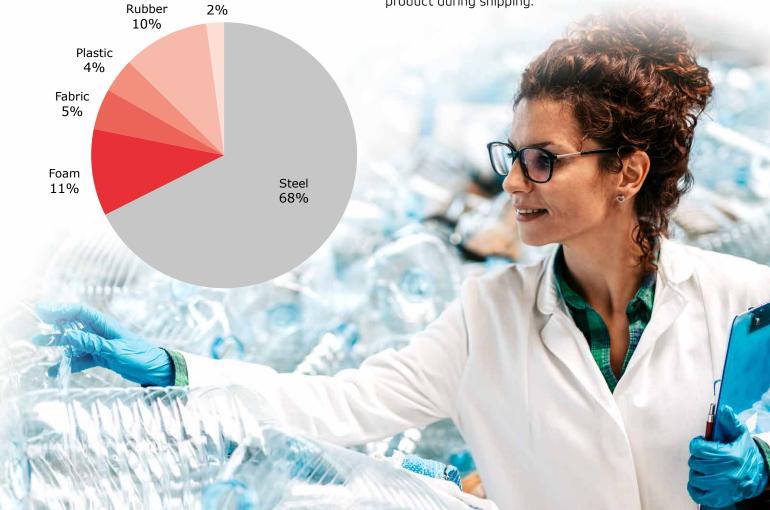

### **Material Content**

The LGV95/C8 Pro seat is constructed from steel, plastic, rubber, foam, fabric and other materials. The LGV95/C8 Pro is up to 94% recyclable based on the availability of recycling facilities.