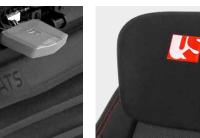

## **RANCHER ELITE**

In addition to our comfortable, air-suspended UnitedSeats Rancher Pro seat, our latest and newest version is now available: the UnitedSeats Rancher Elite. The UnitedSeats Rancher Elite is an air suspended agricultural seat and suitable for large/ medium sized tractors. The seat is also suitable for construction machinery and various earthmoving machines. This new version of the UnitedSeats Rancher Pro has a new seat upholstery with a luxurious look and feel. The Rancher Elite has a turntable of 180 degrees which makes it easy and simple to get out of the seat of a vehicle.

Additional features of this Rancher Elite are the DDS and APS system. The DDS system is a smart damping system, which calculates and installs the right damping that needs to be set to properly absorb vibrations and shocks. The APS (Automatic Positioning System) provides automatic driver weight adjustment, especially useful when several drivers use the same seat. Both systems contribute to create the optimal seating comfort.

Last, but not least, is the KLIMA system of this seat: 3 settings for cooling and heating of the seat. With the Rancher Elite you can continue working during hot or cold working conditions by adjusting the temperature of the seat.