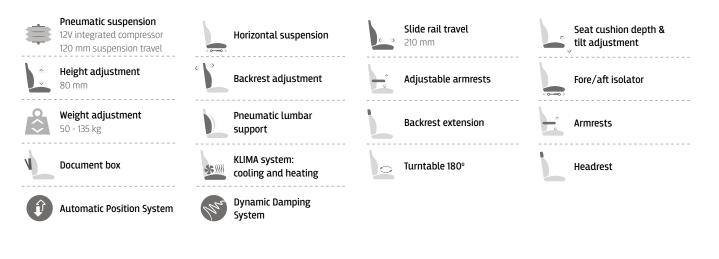

Fully adjustable comfortable armrests

Comfortable seat cushion 520 mm width

Seat depth and tilt adjustment

Pneumatic heavy duty suspension 12V compressor backrest extension

Document box

Adjustable

KLIMA system: cooling and heating

Comfort foam cushion with pneumatic lumbar support

> Easy to operate fully adjustable backrest

> > Turntable 180°

Powered height/ weight adjustment

Slide rail adjustment

Wide variety of mounting holes at 260 mm centres

Horizontal suspension

#### **STANDARD FEATURES**