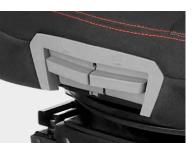

Comfort foam cushion with pneumatic lumbar support

> Easy to operate fully adjustable backrest

> > Turntable 180°

Powered height/ weight adjustment

Slide rail adjustment

Wide variety of mounting holes at 260 mm centres