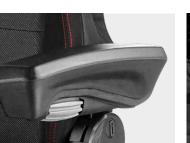

Fully adjustable comfortable armrests

Comfortable seat cushion 520 mm width

Seat depth and tilt adjustment

Pneumatic heavy duty suspension 12V compressor backrest extension

Document box

Adjustable

KLIMA system: cooling and heating