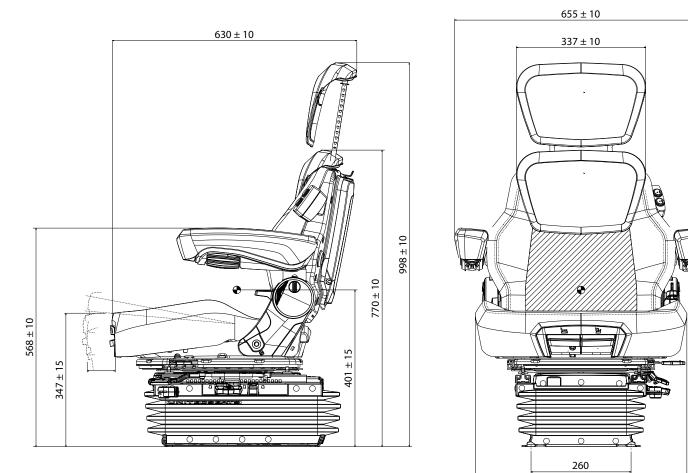

seat: 3 settings for cooling and heating of the seat. With the Rancher Elite you can continue working during hot or cold working conditions by adjusting the temperature of the seat.

Fully adjustable comfortable armrests

Comfortable seat cushion 520 mm width

Seat depth and tilt adjustment

Pneumatic heavy duty suspension 12V compressor backrest extension

Document box

Adjustable

KLIMA system: cooling and heating

Comfort foam cushion with pneumatic lumbar support

> Easy to operate fully adjustable backrest

> > Turntable 180°

Powered height/ weight adjustment

Slide rail adjustment

Wide variety of mounting holes at 260 mm centres

Horizontal suspension









#### **STANDARD FEATURES**



#### **OPTIONAL** FEATURES



Operator presence switch NO/NC

0

#### **TECHNICAL** DRAWING



520 ± 10



# Custom made Holland



At UnitedSeats we are dedicated to providing a quality service from the initial quotation to final product delivery. Our commitment to service, knowledge and product availability has made us the preferred source for your seating needs.

WWW.UNITEDSEATS.COM