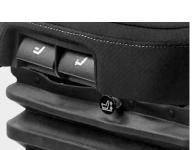

#### 4. Adjustable armrests

Rotate handwheel to right to higher armrest angle. Rotate to left to lower armrest angle.