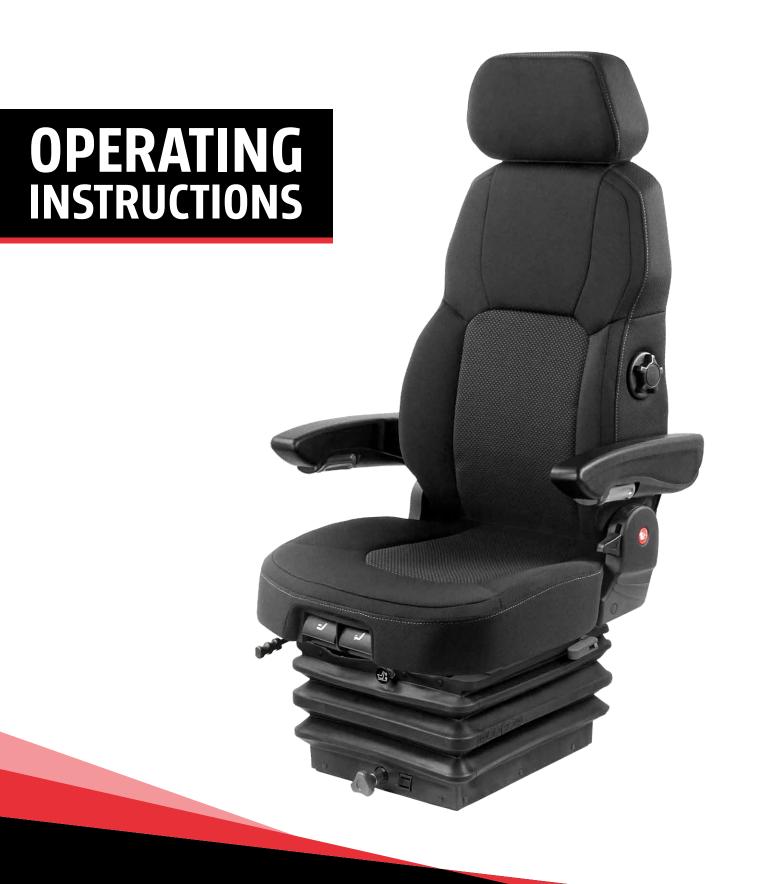

#### 2. Heater element

Button with 3 positions. Up and down to turn heater on. Middle position to turn heater off.